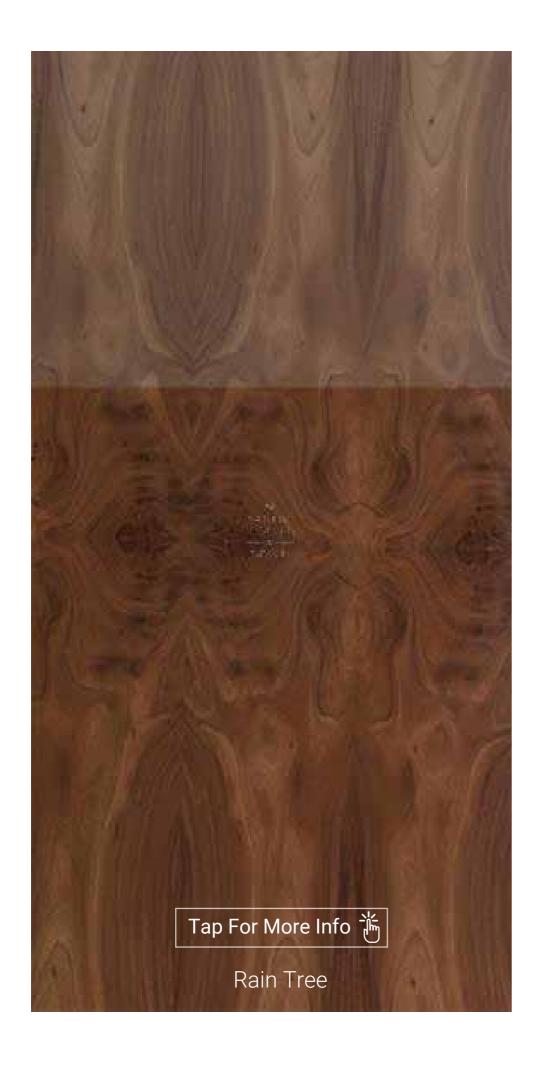

## CROTCH

Crotches are very rare in any timber specie. Crotches are veneers with "flame" pattern of grains that form an extremely decorative character for interiors. This character is derived when a trunk or heavy branch with two forking branches is cut through its collective center.

## RARE CHARACTER

Crotch veneers are to be derived from rarely occurring trees with two forking branches and thus making it extremely difficult to locate.

## UNIQUENESS

Crotch veneers invariably have unique flame patterns of highly decorative character.

Scan me