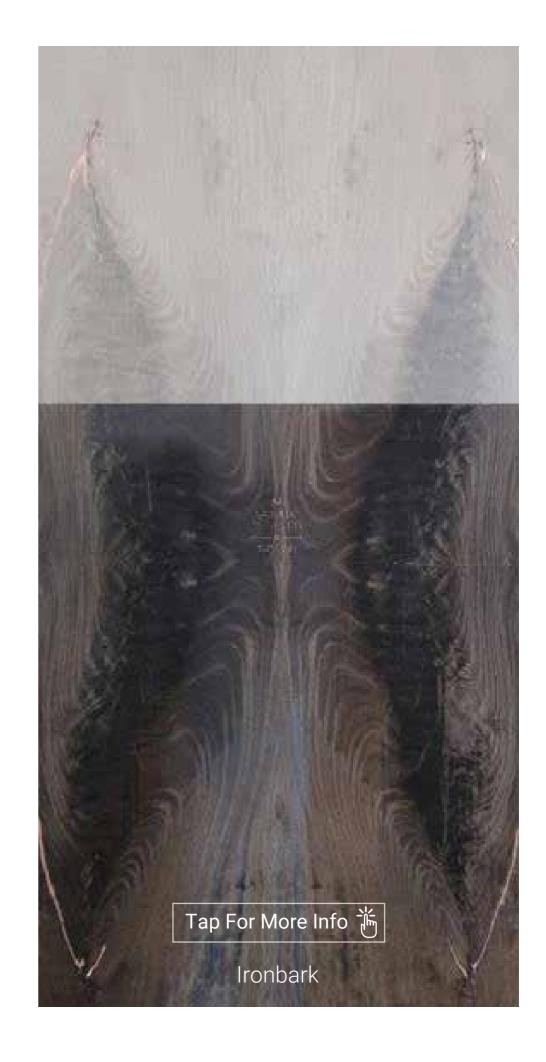

## CROTCH

Crotches are very rare in any timber specie. Crotches are veneers with "flame" pattern of grains that form an extremely decorative character for interiors. This character is derived when a trunk or heavy branch with two forking branches is cut through its collective center.

## RARE CHARACTER

Crotch veneers are to be derived from rarely occurring trees with two forking branches and thus making it extremely difficult to locate.

## UNIQUENESS

Crotch veneers invariably have unique flame patterns of highly decorative character.

Scan me