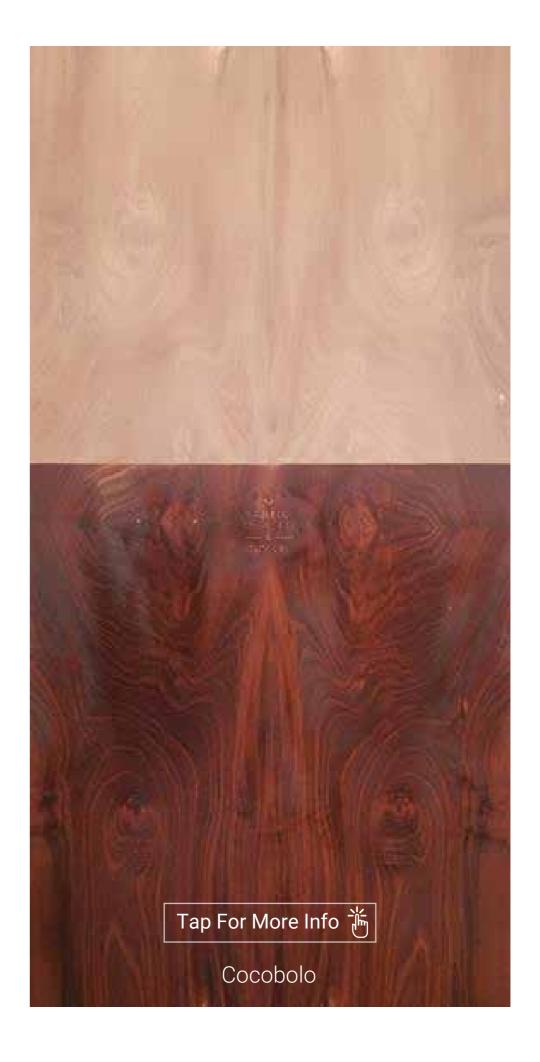

CROTCH

## CROTCH

Crotches are very rare in any timber specie. Crotches are veneers with "flame" pattern of grains that form an extremely decorative character for interiors. This character is derived when a trunk or heavy branch with two forking branches is cut through its collective center.

## RARE CHARACTER

Crotch veneers are to be derived from rarely occurring trees with two forking branches and thus making it extremely difficult to locate.

## UNIQUENESS

Crotch veneers invariably have unique flame patterns of highly decorative character.

Scan me