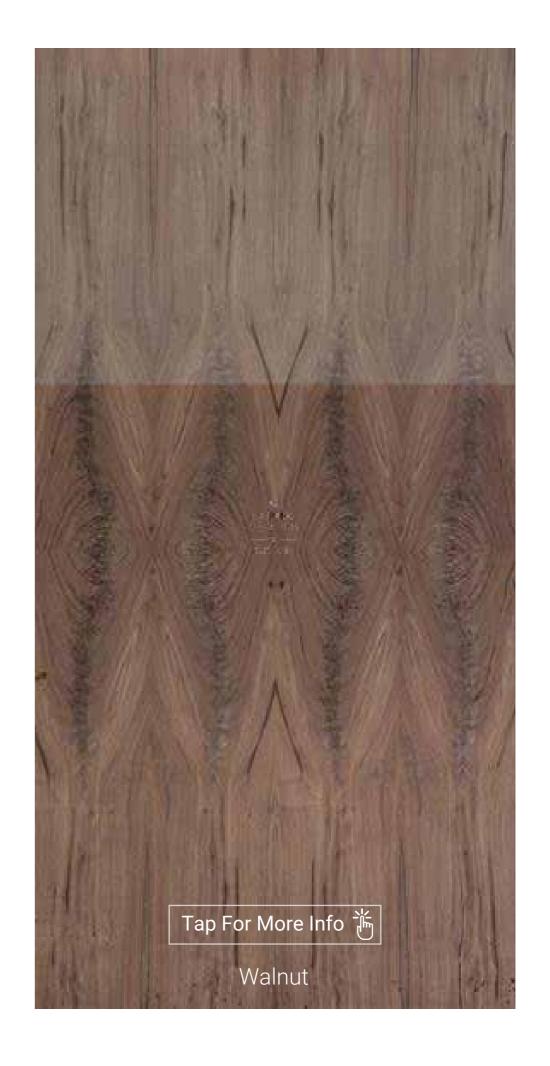

CROTCH

## CROTCH

Crotches are very rare in any timber specie. Crotches are veneers with "flame" pattern of grains that form an extremely decorative character for interiors. This character is derived when a trunk or heavy branch with two forking branches is cut through its collective center.

## RARE CHARACTER

Crotch veneers are to be derived from rarely occurring trees with two forking branches and thus making it extremely difficult to locate.

## UNIQUENESS

Crotch veneers invariably have unique flame patterns of highly decorative character.

Scan me