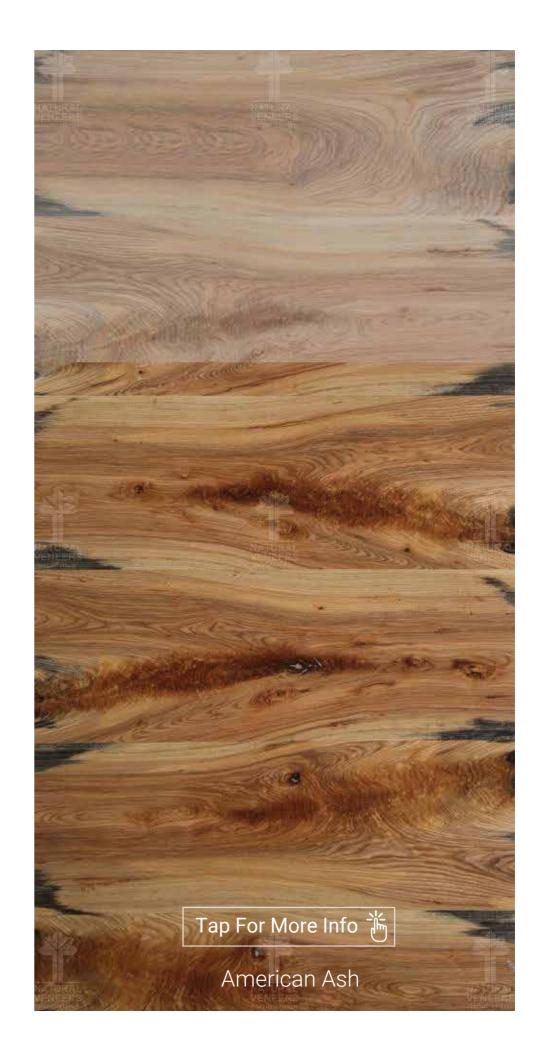

CROTCH

## CROTCH

Crotches are very rare in any timber specie. Crotches are veneers with "flame" pattern of grains that form an extremely decorative character for interiors. This character is derived when a trunk or heavy branch with two forking branches is cut through its collective center.

## RARE CHARACTER

Crotch veneers are to be derived from rarely occurring trees with two forking branches and thus making it extremely difficult to locate.

## UNIQUENESS

Crotch veneers invariably have unique flame patterns of highly decorative character.

Scan me