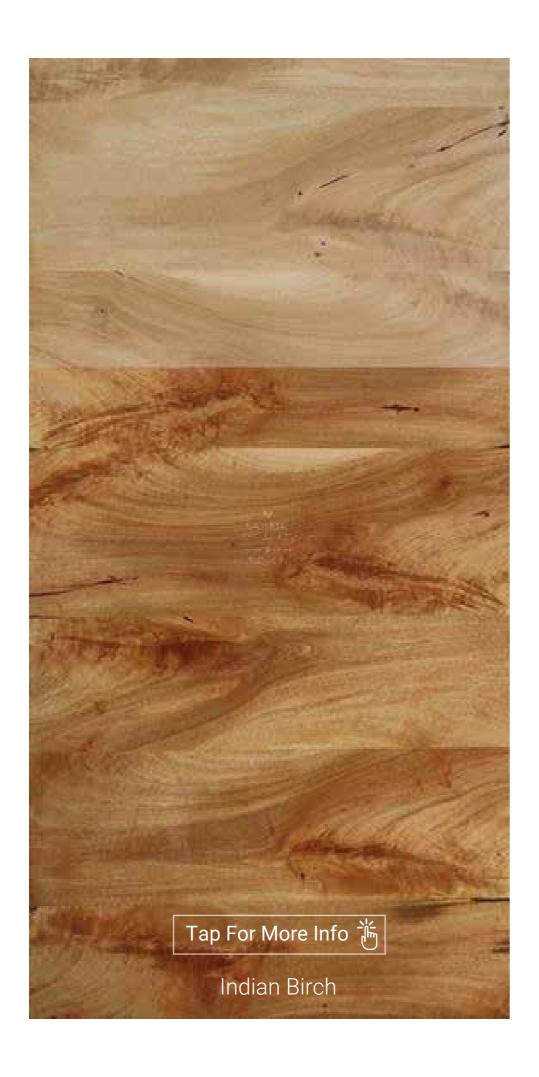

CROTCH

## CROTCH

Crotches are very rare in any timber specie. Crotches are veneers with "flame" pattern of grains that form an extremely decorative character for interiors. This character is derived when a trunk or heavy branch with two forking branches is cut through its collective center.

## RARE CHARACTER

Crotch veneers are to be derived from rarely occurring trees with two forking branches and thus making it extremely difficult to locate.

## UNIQUENESS

Crotch veneers invariably have unique flame patterns of highly decorative character.

Scan me