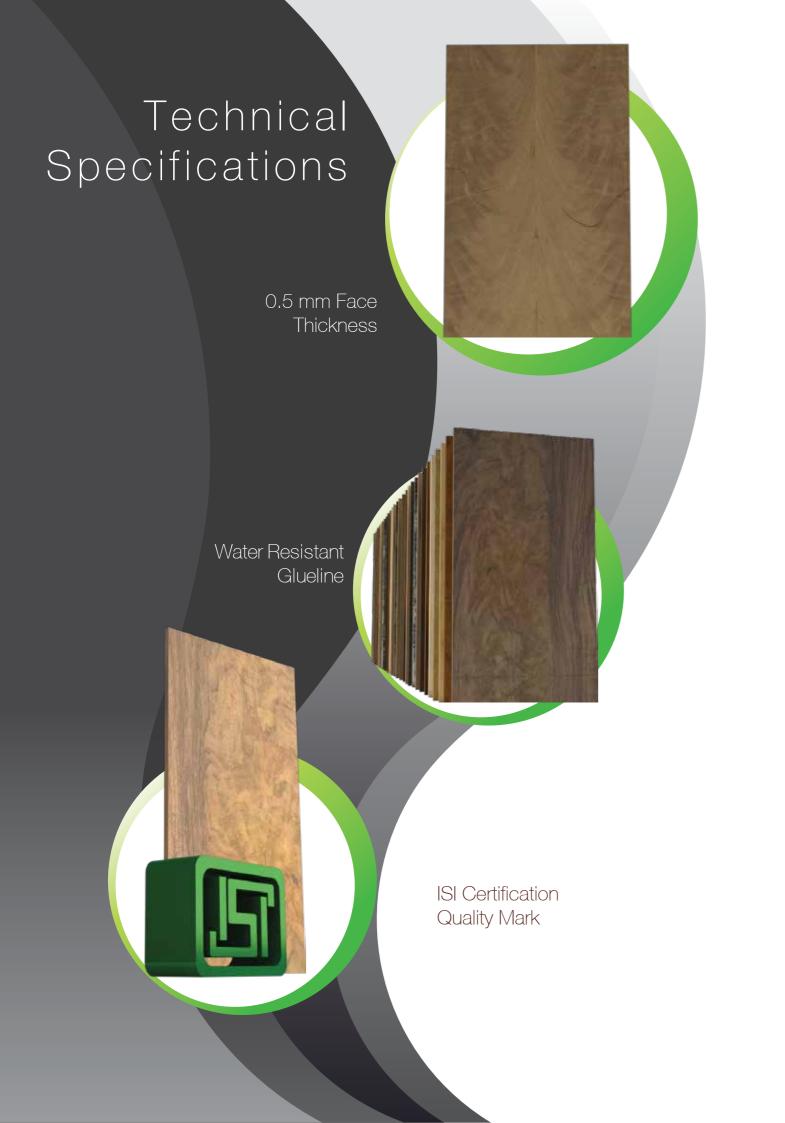

CROTCH

## CROTCH

Crotches are very rare in any timber specie. Crotches are veneers with "flame" pattern of grains that form an extremely decorative character for interiors. This character is derived when a trunk or heavy branch with two forking branches is cut through its collective center.



## RARE CHARACTER

Crotch veneers are to be derived from rarely occurring trees with two forking branches and thus making it extremely difficult to locate.



## UNIQUENESS

Crotch veneers invariably have unique flame patterns of highly decorative character.







































Scan me

## **TURAKHIA OVERSEAS PRIVATE LIMITED**

- f /naturalveneers
- /naturalveneers
- /naturalveneers

- /naturalveneers
- /naturalveneers
- in /company/natural-veneers

- +91 22 25114285 / 86
- info@naturalveneers.com
- www.naturalveneers.com