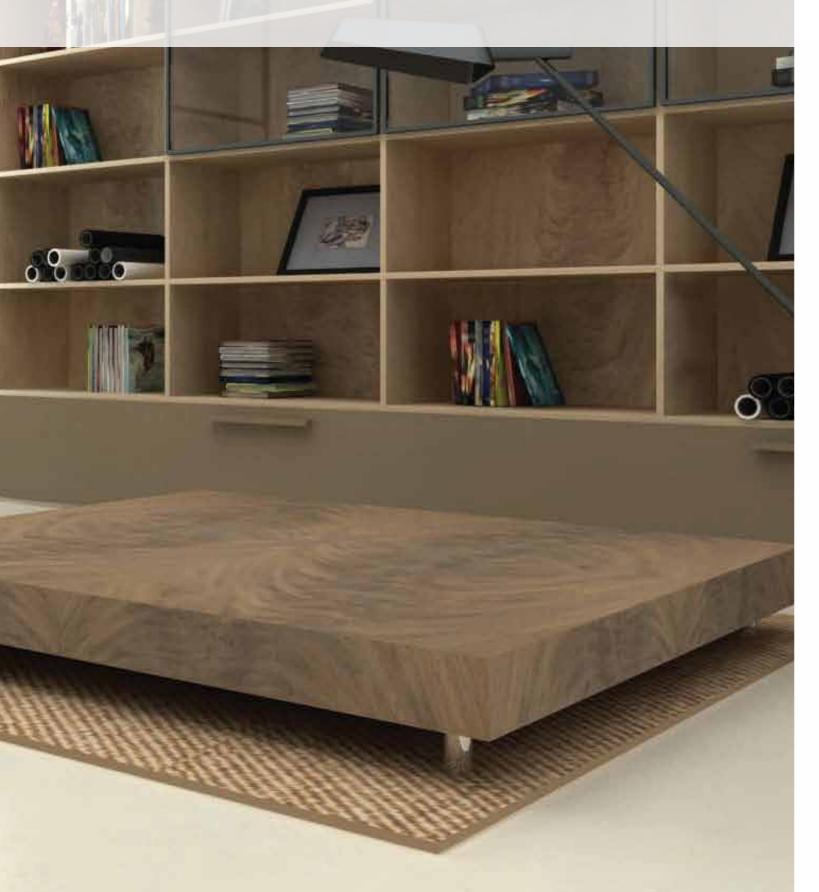

CROTCH

## CROTCH

Crotches are very rare in any timber specie. Crotches are veneers with "flame" pattern of grains that form an extremely decorative character for interiors. This character is derived when a trunk or heavy branch with two forking branches is cut through its collective center.