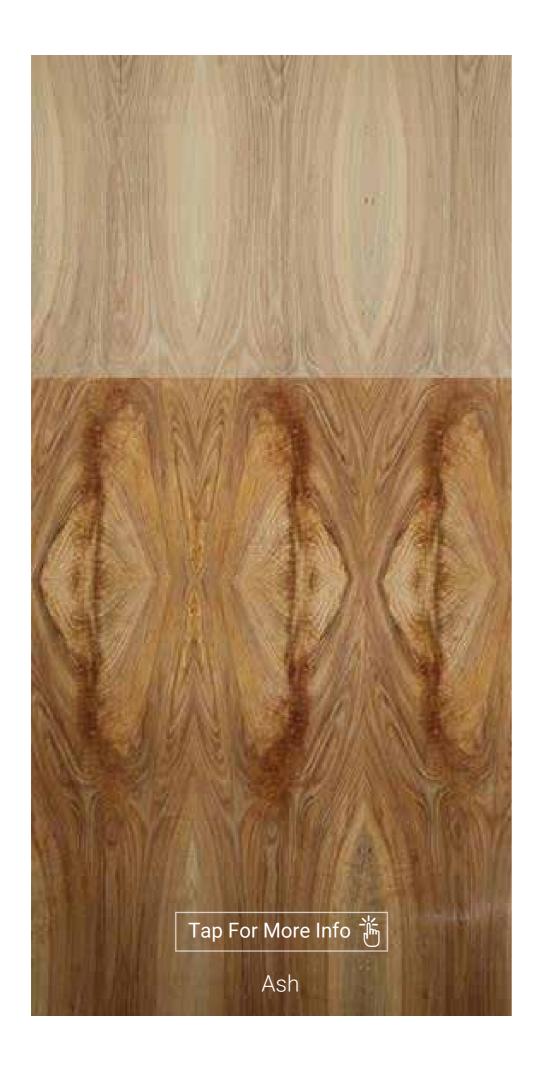

CROTCH

## CROTCH

Crotches are very rare in any timber specie. Crotches are veneers with "flame" pattern of grains that form an extremely decorative character for interiors. This character is derived when a trunk or heavy branch with two forking branches is cut through its collective center.

## RARE CHARACTER

Crotch veneers are to be derived from rarely occurring trees with two forking branches and thus making it extremely difficult to locate.

## UNIQUENESS

Crotch veneers invariably have unique flame patterns of highly decorative character.

Scan me