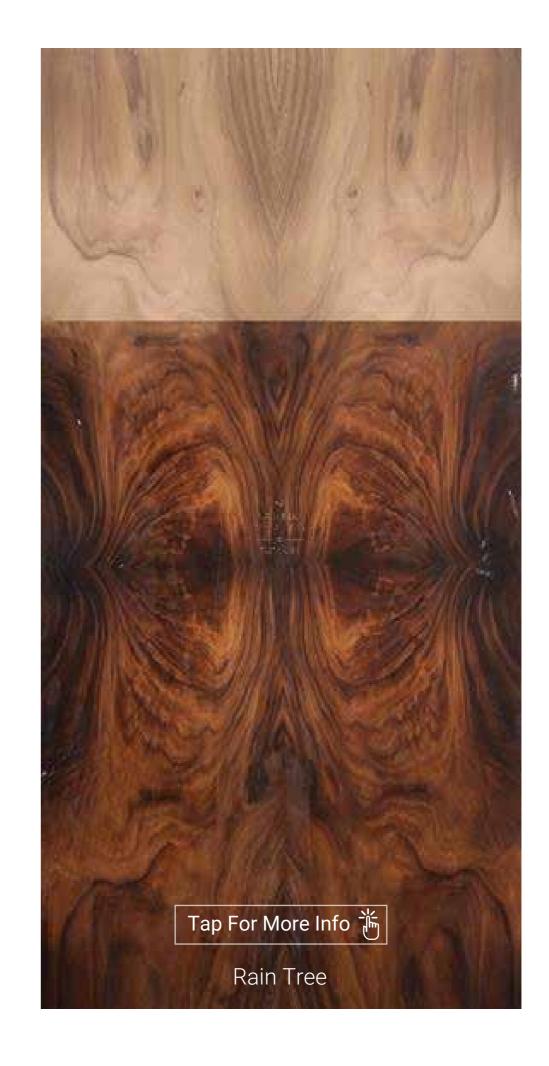

## CROTCH

Crotches are very rare in any timber specie. Crotches are veneers with "flame" pattern of grains that form an extremely decorative character for interiors. This character is derived when a trunk or heavy branch with two forking branches is cut through its collective center.

## RARE CHARACTER

Crotch veneers are to be derived from rarely occurring trees with two forking branches and thus making it extremely difficult to locate.

## UNIQUENESS

Crotch veneers invariably have unique flame patterns of highly decorative character.

Scan me