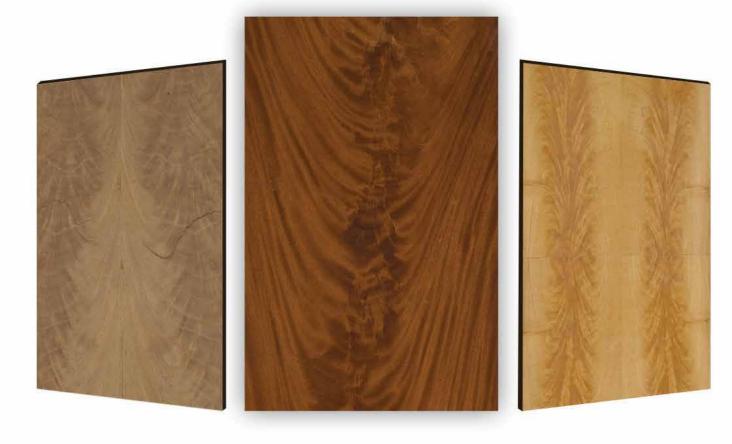

CROTCH

## CROTCH

Crotches are very rare in any timber specie. Crotches are veneers with "flame" pattern of grains that form an extremely decorative character for interiors. This character is derived when a trunk or heavy branch with two forking branches is cut through its collective center.

## UNIQUENESS

Crotch veneers invariably have unique flame patterns of highly decorative character.

Scan me