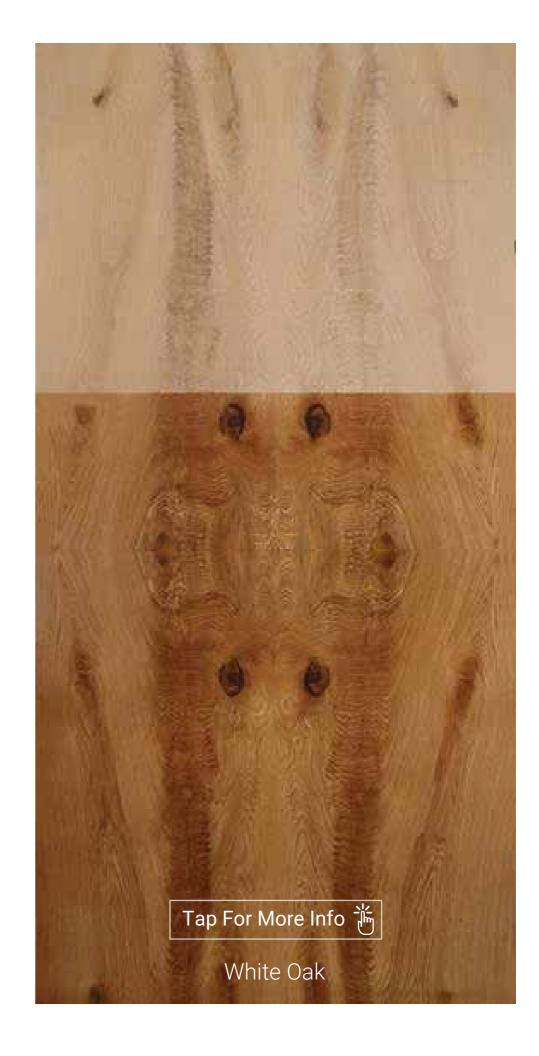

CROTCH

## CROTCH

Crotches are very rare in any timber specie. Crotches are veneers with "flame" pattern of grains that form an extremely decorative character for interiors. This character is derived when a trunk or heavy branch with two forking branches is cut through its collective center.

## RARE CHARACTER

Crotch veneers are to be derived from rarely occurring trees with two forking branches and thus making it extremely difficult to locate.

## UNIQUENESS

Crotch veneers invariably have unique flame patterns of highly decorative character.

Scan me