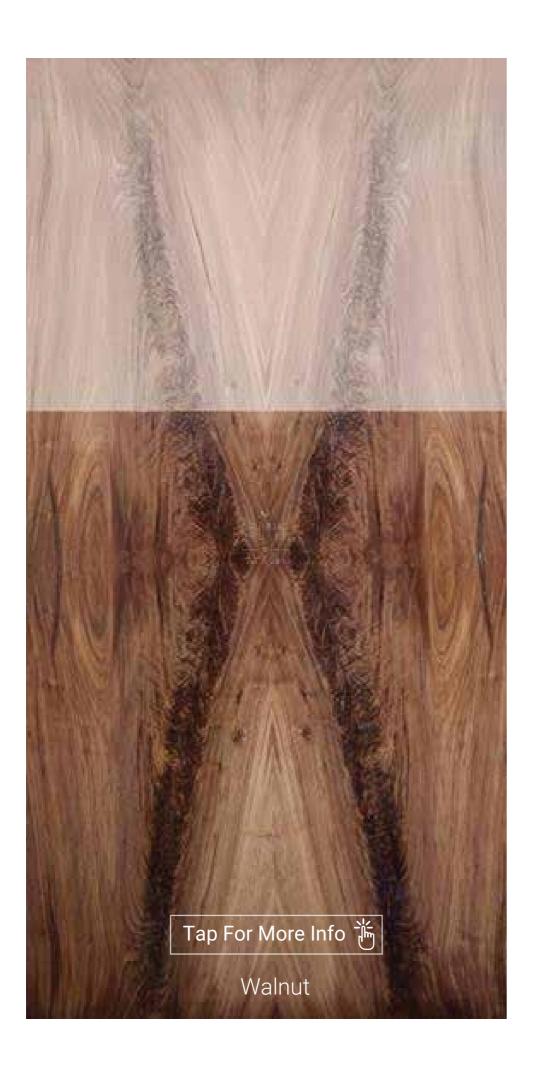

CROTCH

## CROTCH

Crotches are very rare in any timber specie. Crotches are veneers with "flame" pattern of grains that form an extremely decorative character for interiors. This character is derived when a trunk or heavy branch with two forking branches is cut through its collective center.

## RARE CHARACTER

Crotch veneers are to be derived from rarely occurring trees with two forking branches and thus making it extremely difficult to locate.

## UNIQUENESS

Crotch veneers invariably have unique flame patterns of highly decorative character.

Scan me