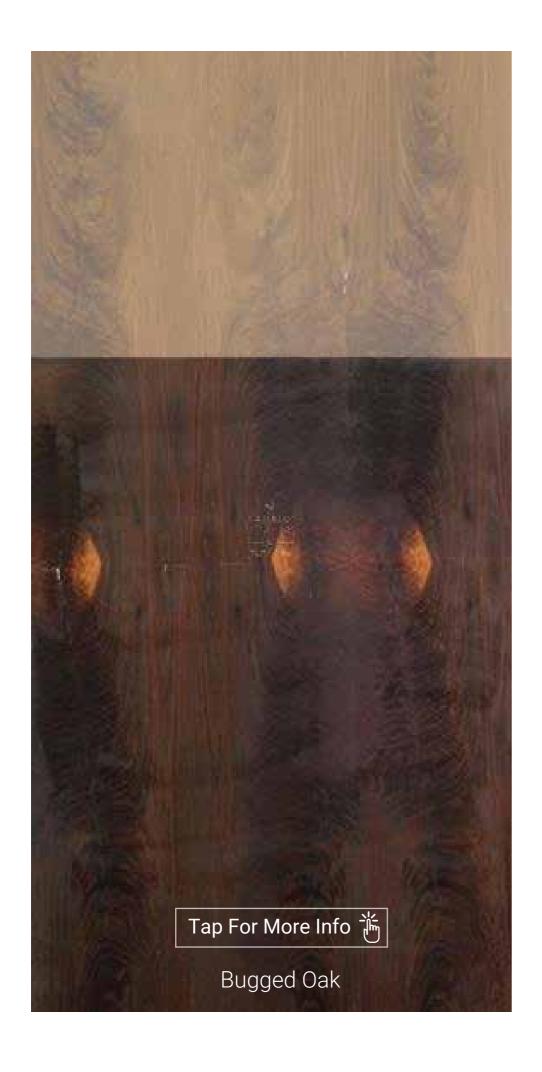

CROTCH

## CROTCH

Crotches are very rare in any timber specie. Crotches are veneers with "flame" pattern of grains that form an extremely decorative character for interiors. This character is derived when a trunk or heavy branch with two forking branches is cut through its collective center.

## RARE CHARACTER

Crotch veneers are to be derived from rarely occurring trees with two forking branches and thus making it extremely difficult to locate.

## UNIQUENESS

Crotch veneers invariably have unique flame patterns of highly decorative character.

Scan me