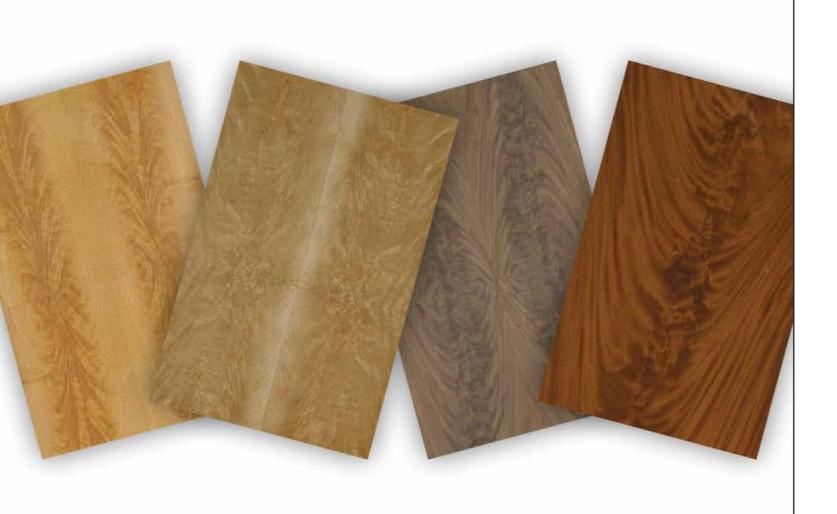

CROTCH

## CROTCH

Crotches are very rare in any timber specie. Crotches are veneers with "flame" pattern of grains that form an extremely decorative character for interiors. This character is derived when a trunk or heavy branch with two forking branches is cut through its collective center.

## UNIQUENESS

Crotch veneers invariably have unique flame patterns of highly decorative character.

Scan me