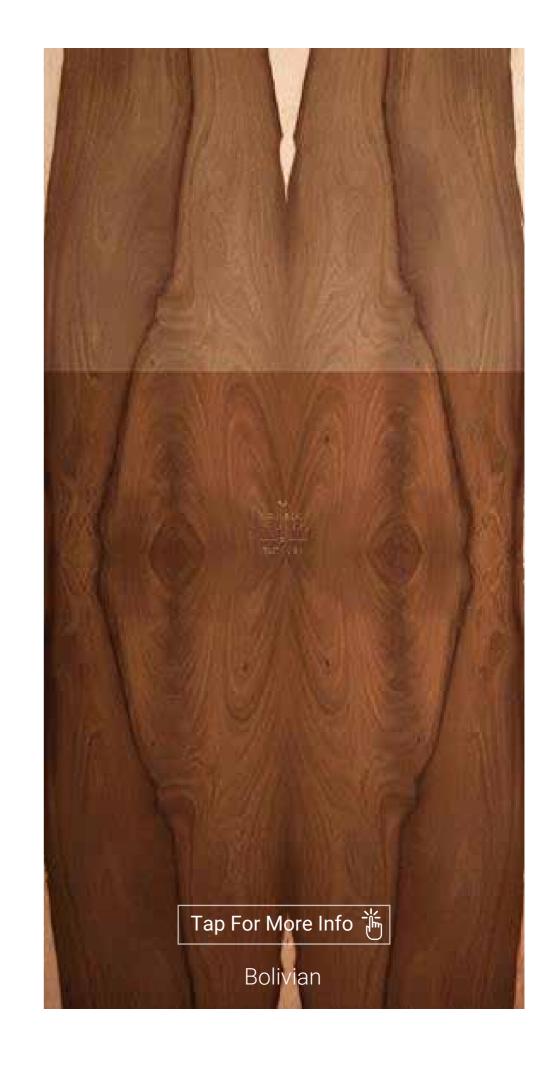

CROTCH

## CROTCH

Crotches are very rare in any timber specie. Crotches are veneers with "flame" pattern of grains that form an extremely decorative character for interiors. This character is derived when a trunk or heavy branch with two forking branches is cut through its collective center.

## RARE CHARACTER

Crotch veneers are to be derived from rarely occurring trees with two forking branches and thus making it extremely difficult to locate.

## UNIQUENESS

Crotch veneers invariably have unique flame patterns of highly decorative character.

Scan me