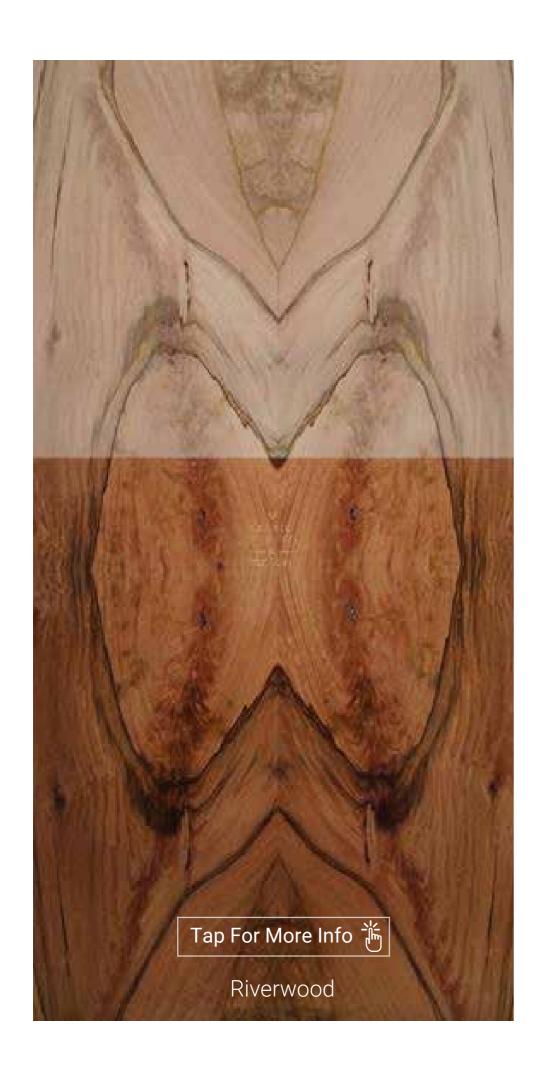

## CROTCH

Crotches are very rare in any timber specie. Crotches are veneers with "flame" pattern of grains that form an extremely decorative character for interiors. This character is derived when a trunk or heavy branch with two forking branches is cut through its collective center.

## RARE CHARACTER

Crotch veneers are to be derived from rarely occurring trees with two forking branches and thus making it extremely difficult to locate.

## UNIQUENESS

Crotch veneers invariably have unique flame patterns of highly decorative character.

Scan me