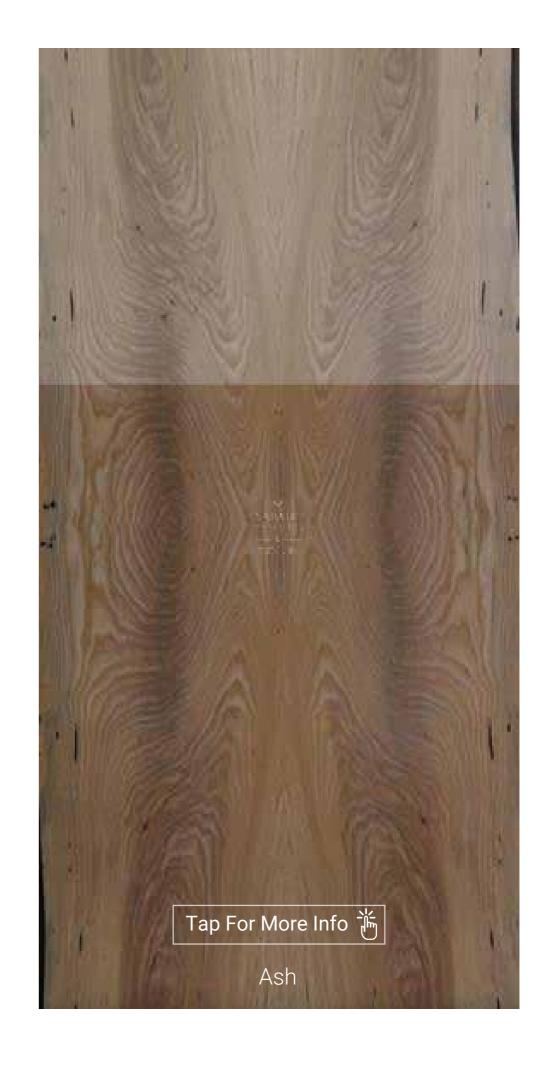

CROTCH

## CROTCH

Crotches are very rare in any timber specie. Crotches are veneers with "flame" pattern of grains that form an extremely decorative character for interiors. This character is derived when a trunk or heavy branch with two forking branches is cut through its collective center.

## RARE CHARACTER

Crotch veneers are to be derived from rarely occurring trees with two forking branches and thus making it extremely difficult to locate.

## UNIQUENESS

Crotch veneers invariably have unique flame patterns of highly decorative character.

Scan me