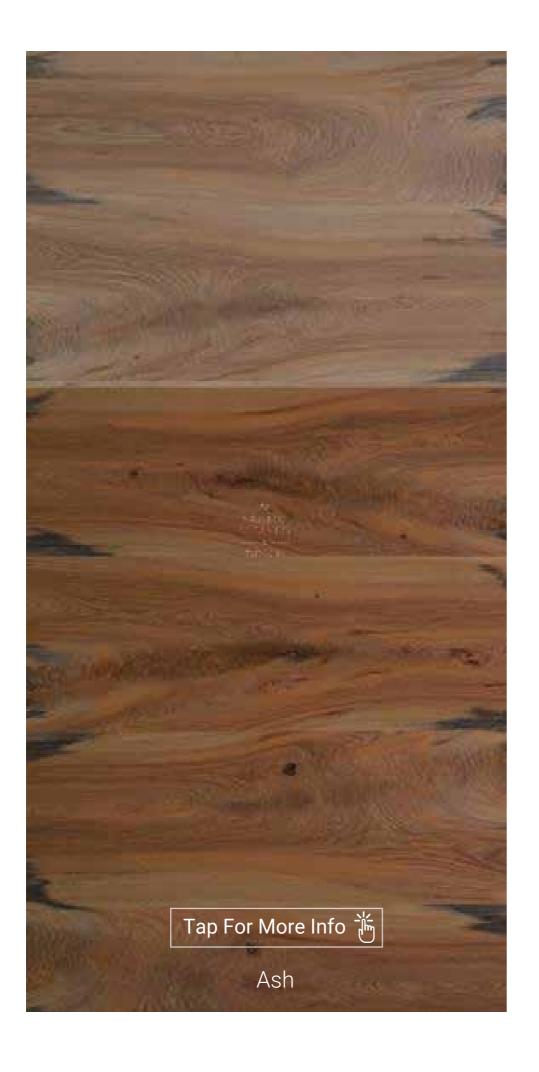

CROTCH

## CROTCH

Crotches are very rare in any timber specie. Crotches are veneers with "flame" pattern of grains that form an extremely decorative character for interiors. This character is derived when a trunk or heavy branch with two forking branches is cut through its collective center.

## RARE CHARACTER

Crotch veneers are to be derived from rarely occurring trees with two forking branches and thus making it extremely difficult to locate.

## UNIQUENESS

Crotch veneers invariably have unique flame patterns of highly decorative character.

Scan me