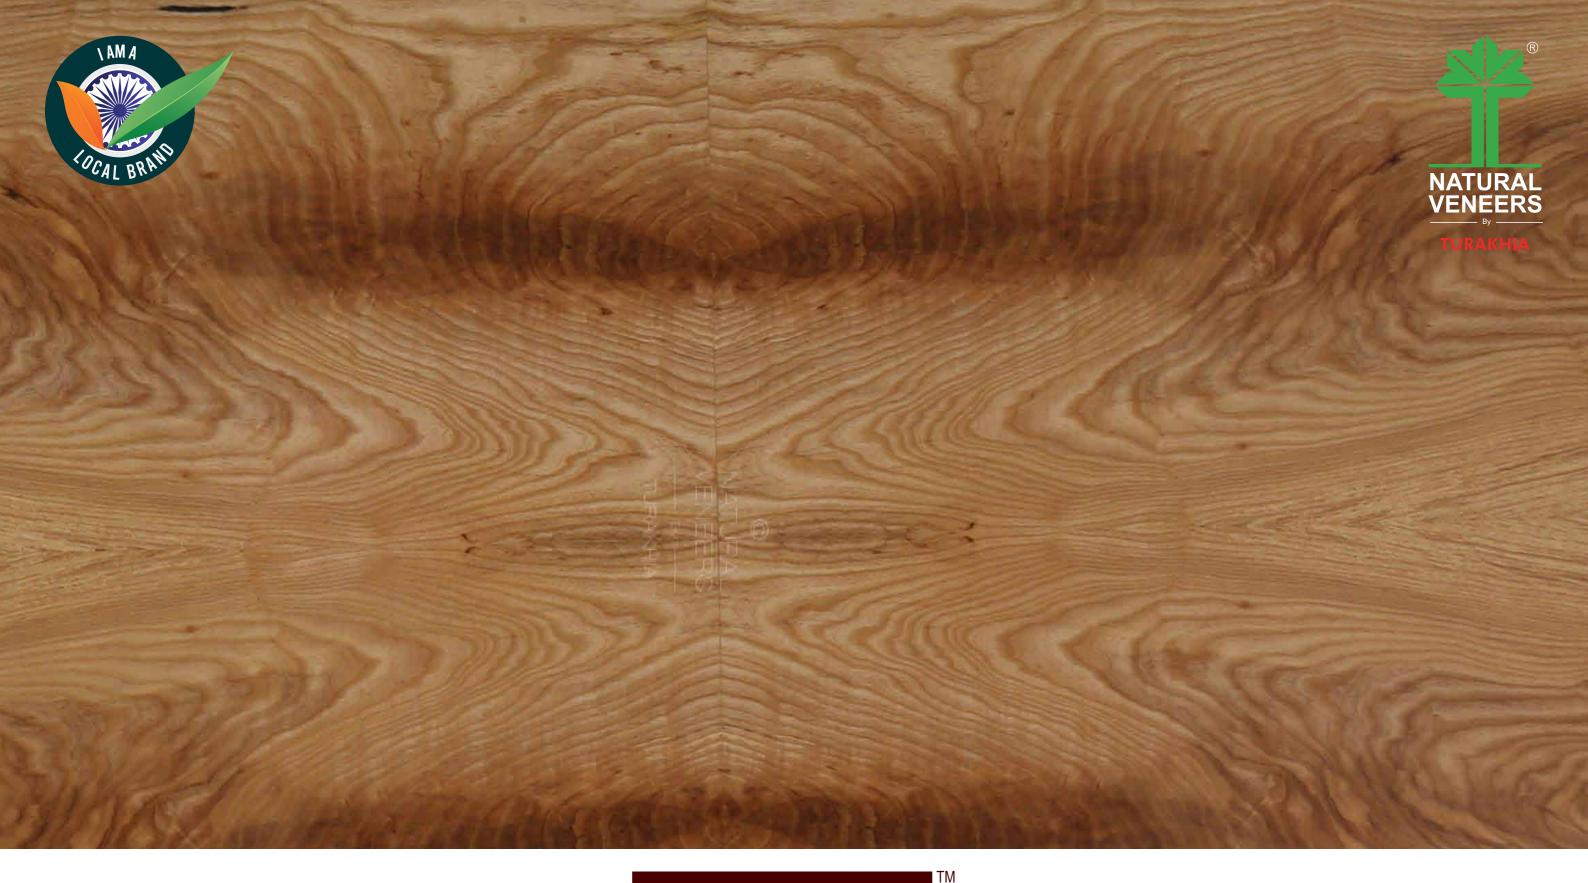

CROTCH

## CROTCH

Crotches are very rare in any timber specie. Crotches are veneers with "flame" pattern of grains that form an extremely decorative character for interiors. This character is derived when a trunk or heavy branch with two forking branches is cut through its collective center.

## RARE CHARACTER

Crotch veneers are to be derived from rarely occurring trees with two forking branches and thus making it extremely difficult to locate.

## UNIQUENESS

Crotch veneers invariably have unique flame patterns of highly decorative character.

Scan me